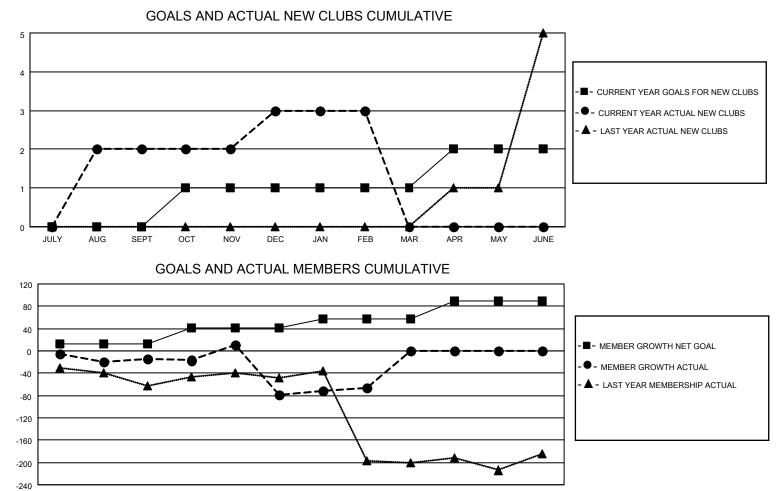

## LOCATION PHILIPPINES

District 301 B1

Results as of: 2/28/2022

| Clubs                 |               |           |               | Members               |                       |                         |                                                    |
|-----------------------|---------------|-----------|---------------|-----------------------|-----------------------|-------------------------|----------------------------------------------------|
| RESULTS FOR 2021-2022 |               |           |               | RESULTS FOR 2021-2022 |                       |                         |                                                    |
| QUARTER               | NEW CLUB GOAL | NEW CLUBS | DROPPED CLUBS | QUARTER MEMB          | ER GROWTH NET<br>GOAL | MEMBER GROWTH<br>ACTUAL | DROPPED<br>MEMBERS ACTUAL<br>(including transfers) |
| JULY/AUG/SEPT         | 0             | 2         | 2             | JULY/AUG/SEPT         | 12                    | 82                      | 92                                                 |
| OCT/NOV/DEC           | 1             | 1         | 5             | OCT/NOV/DEC           | 30                    | 65                      | 128                                                |
| JAN/FEB/MAR           | 0             | 0         | 0             | JAN/FEB/MAR           | 15                    | 30                      | 13                                                 |
| APR/MAY/JUNE          | 1             | 0         | 0             | APR/MAY/JUNE          | 32                    | 0                       | 0                                                  |